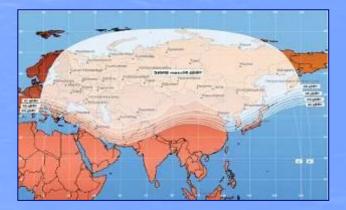

#### **Channel 5**

Channel 5 – is not only broadcasting channel from Northern capital (St.Petersburg), is an intellectual entertainment for inhabitants of all regions of the country

Target audience – all people 18+ Technical cover – 81% of Russia