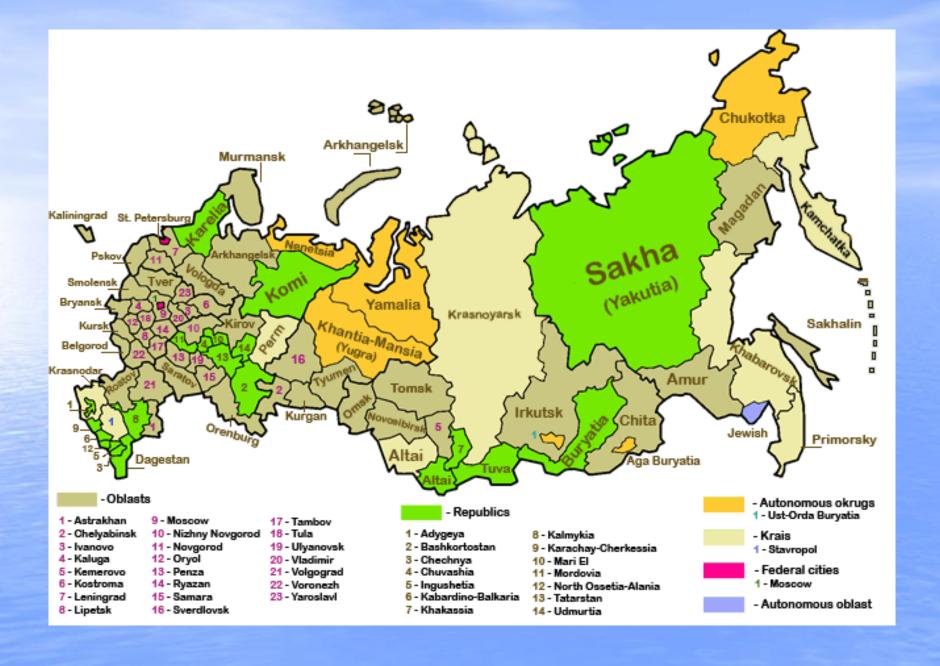

#### **Channel 5**

Channel 5 – is not only broadcasting channel from Northern capital (St.Petersburg), is an intellectual entertainment for inhabitants of all regions of the country

Target audience – all people 18+ Technical cover – 81% of Russia